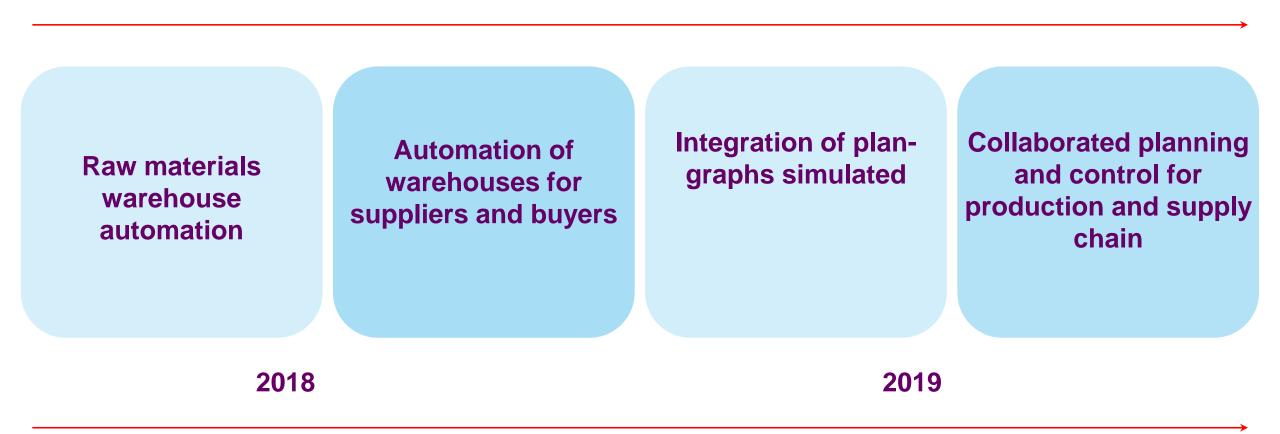

| +                     | -                 | -                                 | -                    |
| CLOSE INTEGRATION<br>TO CUSTOM ERP OF A<br>CLIENT (SAP ETC.) | +                     | -                 | -                                 | +                    |
| INSTALLATION PERIOD                                          | 10 days               | unuseful          | 10 days                           | 1 year               |
| MONTHLY PAYMENT                                              | +                     | -                 | -                                 | -                    |
| TOTAL COST OF<br>OWNERSHIP                                   | from 30000 dollars    | 0                 | from 60000 dollars or<br>unuseful | from 3 mln. dollars. |



# We are ready to test the software on your company database.

As a result:



Actual and optimally simulated stock for each item and the reserves for EBITDA improvement



Optimal order for «today», which you can send to your suppliers



Commercial offer to install the software for supply of you manufacturing and distribution and a project for whole production and dealers automation

#### REFERENCES

#### «Your magic button» «Stay tuned on ROI up» «It flies as plain...being managed by parameters» «SIMPLE – it is fundamental» KAPS CARRAGO'



Jõsu labākie logi орни Украины нескольких еврог з для обуви, и бытовой химии. очно специфична, если на большой ассортимент, создав с управления товаршыми запаса цва года, нам так и не удалось в ндация дана на систему управления запасами SIMPLE от к