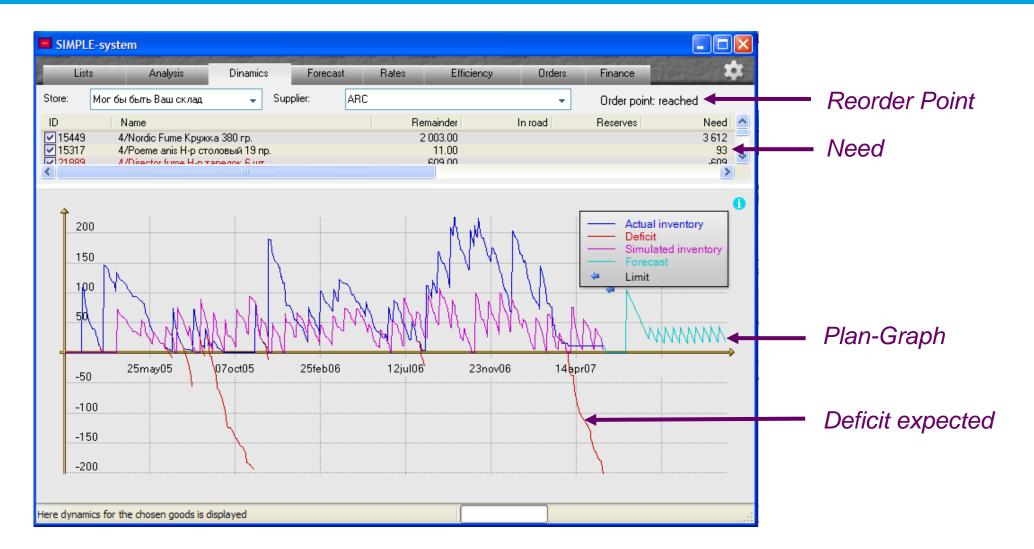

### THE PROBLEM OF SUPPLIER AND DISTRIBUTOR

When to send a truck for materials?

How much of each material to take?

SIMPLE-system knows exactly: WHAT, WHEN and HOW MUCH to order!

## **PREDICTION FOR EACH ITEM**

Multivariate simulation for every supply chain conditions, operative and exact regulation, checking all the items at operation level = reliable results