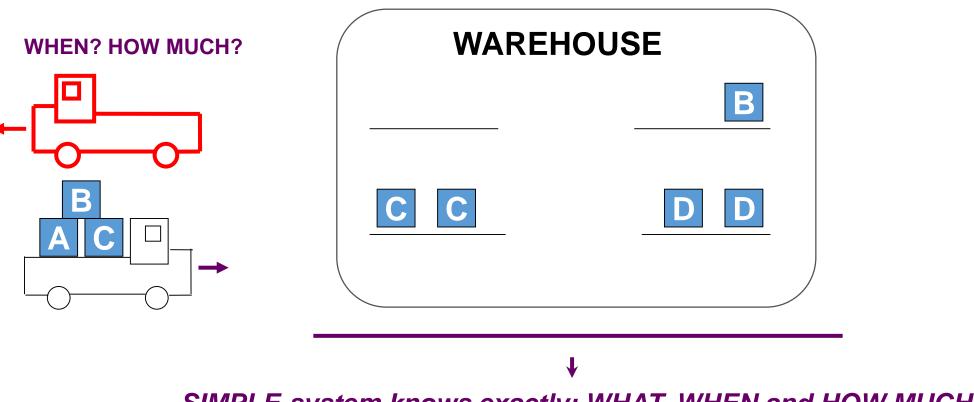

### THE PROBLEM OF SUPPLIER AND DISTRIBUTOR

When to send a truck for materials?

How much of each material to take?

SIMPLE-system knows exactly: WHAT, WHEN and HOW MUCH to order!